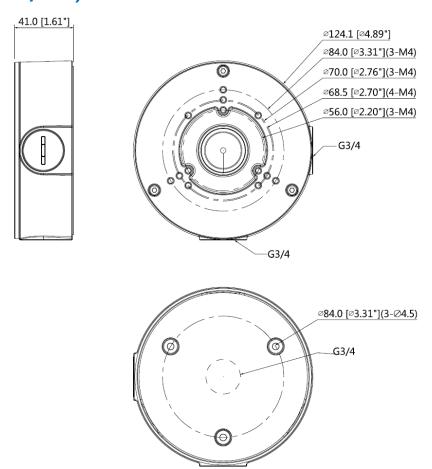

### **Dimensions (mm/inch)**

## **Technical Specifications**

| Model                 | DH-PFA130-E                      |  |
|-----------------------|----------------------------------|--|
| General               |                                  |  |
| Material              | Aluminum                         |  |
| Dimension             | Φ124mmx41mm(φ4.88"x1.61")        |  |
| Pipe thread           | G3/4"                            |  |
| Weight                | 0.35kg(0.77lb)                   |  |
| Load bearing          | 3.0kg(6.61lb)                    |  |
| Color                 | White                            |  |
| Protection            | IP66                             |  |
| Operating temperature | -40°C ~60°C(-40°F ~+140°F)       |  |
| Humidity              | <90% RH                          |  |
| Applicable model      | Please see "Accessory Selection" |  |