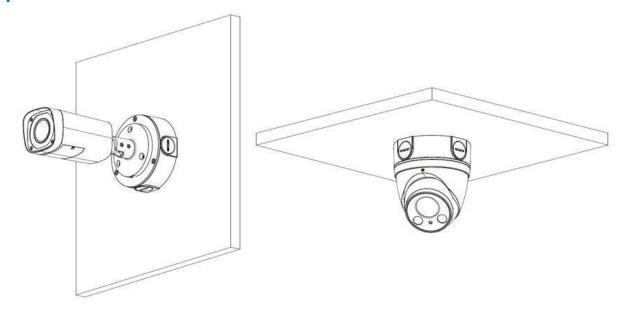

G3/4"                            |  |
| Weight                | 0.35kg(0.77lb)                   |  |
| Load bearing          | 3.0kg(6.61lb)                    |  |
| Color                 | White                            |  |
| Protection            | IP66                             |  |
| Operating temperature | -40°C ~60°C(-40°F ~+140°F)       |  |
| Humidity              | <90% RH                          |  |
| Applicable model      | Please see "Accessory Selection" |  |

### **Order Information**

| Туре         | Part Number | Description              |
|--------------|-------------|--------------------------|
| Camera mount | DH-PFA130-E | Water-proof junction box |
|              | PFA130-E    | Water-proof junction box |

### **Dimensions (mm/inch)**



## **Application**



## **Package Information**

- Water-proof junction box DH-PFA130-E \*1
- M4x10 screw \*4
- ST4.2x25 screw \*3
- Plastic Anchor: 3
- Mounting sticker \*1
- S3.0 wrench \*1