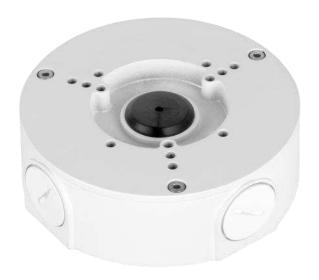

## Water-proof Junction Box

#### **Features**

- Neat & Integrated design
- Material: Aluminum
- IP66 junction box

## **Technical Specifications**

| Model                 | DH-PFA130-E                      |  |
|-----------------------|----------------------------------|--|
| General               |                                  |  |
| Material              | Aluminum                         |  |
| Dimension             | Φ124mmx41mm(φ4.88"x1.61")        |  |
| Pipe thread           | G3/4"                            |  |
| Weight                | 0.35kg(0.77lb)                   |  |
| Load bearing          | 3.0kg(6.61lb)                    |  |
| Color                 | White                            |  |
| Protection            | IP66                             |  |
| Operating temperature | -40°C ~60°C(-40°F ~+140°F)       |  |
| Humidity              | <90% RH                          |  |
| Applicable model      | Please see "Accessory Selection" |  |